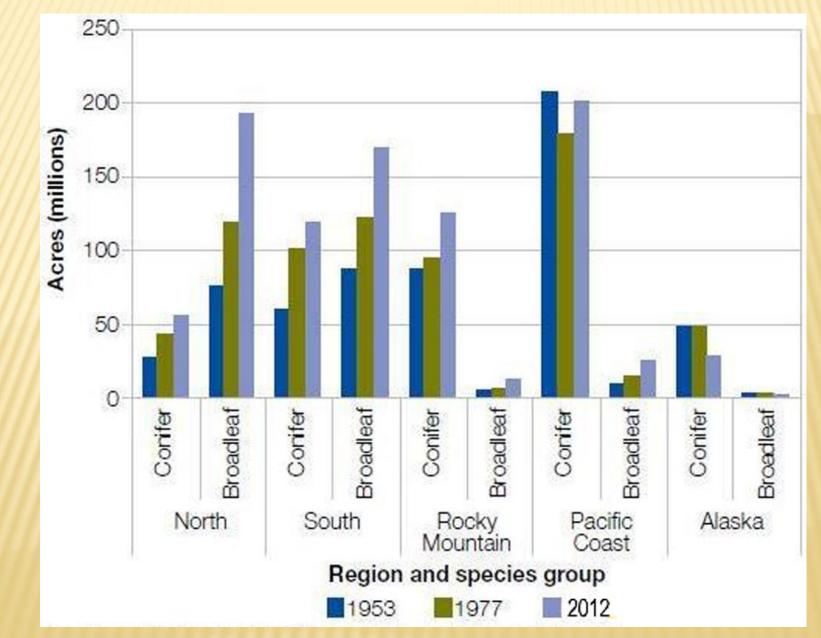

the purpose of helping members meet the needs of the public in general.



Appalachian Hardwood Forest has 2.45 to 1 growth/removal ratio



**AHMI MEMBERS Producers** – Sawmills **Distributors** – Yards & **Wholesalers Consumers** – Secondary Manufacturers Forestry – Industry & Consulting **Suppliers** 





#### **Forecasts are Always Wrong**

So Why Bother?



WHO IS BEST TO FORECAST?

#### INDUSTRY LEADERS



# Sawmills Distributors Manufacturers Wholesalers







#### STANDING INVENTORY



#### RESOURCE

"My sawmill is in Pennsylvania where more than 60 percent of the state is forested and it is growing. That will only continue and the trees will be there to be harvested well into the future. We've got the trees..."

- Bob Rorabaugh, Rorabaugh Lumber

#### SUSTAINABLE U.S. FORESTS



#### RESOURCE

"We have the timberland and are managing the resource sustainably. We have to inform the public that we have a product that grows. It reproduces and regenerates ... "

- Mike Hoover, Neff Lumber Mills

#### **GROWTH TO REMOVAL**



Average annual growth, m<sup>3</sup>



### **GROWTH TO REMOVAL**



#### Average annual growth, m<sup>3</sup>





#### EDUCATION

"We have 69 million millennials coming into or already in the workforce. We need as an industry to educate these millennials to show them what they need to put in their homes and solid wood makes great products, that are healthy and natural..."

- Steve Houseknecht, Wagner Lumber Co.

















#### **OPERATIONS - FUTURE**

"We will see more electronic or computer guided technological advancements that will re