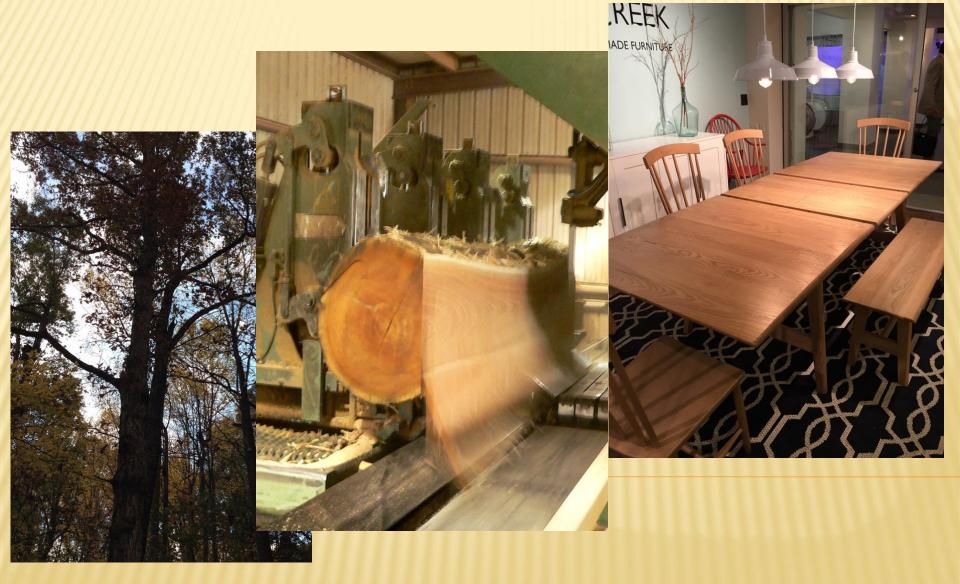

#### STANDING INVENTORY

#### RESOURCE

"My sawmill is in Pennsylvania where more than 60 percent of the state is forested and it is growing. That will only continue and the trees will be there to be harvested well into the future. We've got the trees..."

- Bob Rorabaugh, Rorabaugh Lumber

#### RESOURCE

"We have the timberland and are managing the resource sustainably. We have to inform the public that we have a product that grows. It reproduces and regenerates ... "

- Mike Hoover, Neff Lumber Mills