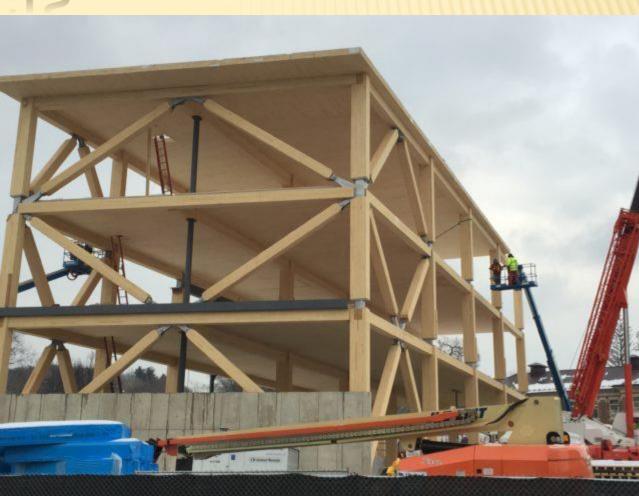

## NEW PRODUCTS

Oregon Tallest Timber Building

12-story timber construction
Offices and residential
Set to open in 2018