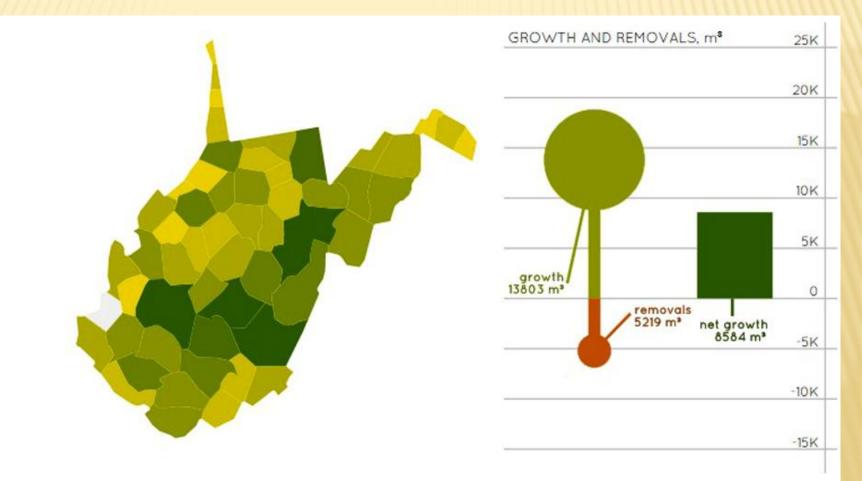

Appalachian Hardwood Forest has 2.45 to 1 growth/removal ratio

**AHMI MEMBERS Producers** – Sawmills **Distributors** – Yards & **Wholesalers Consumers** – Secondary Manufacturers Forestry – Industry & Consulting **Suppliers** 

#### **GROWTH TO REMOVAL**

Average annual growth, m<sup>3</sup>

### **GROWTH TO REMOVAL**

#### Average annual growth, m<sup>3</sup>