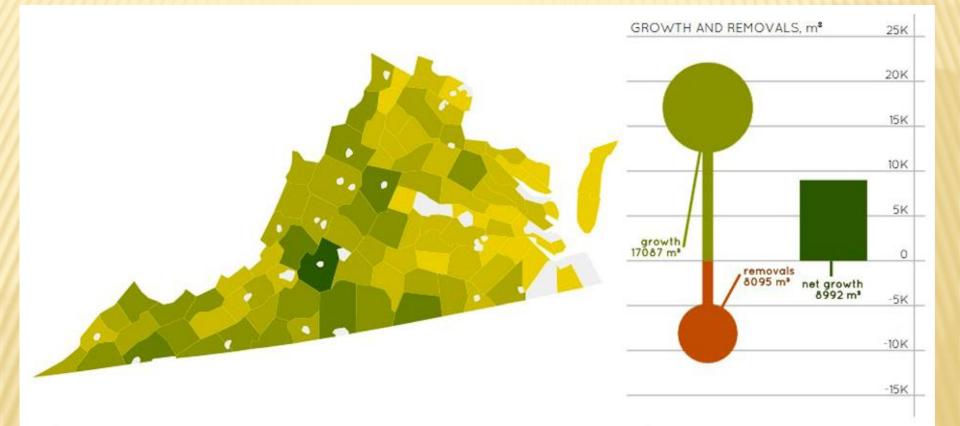

Appalachian Hardwood Forest has 2.45 to 1 growth/removal ratio

**AHMI MEMBERS Producers** – Sawmills **Distributors** – Yards & **Wholesalers Consumers** – Secondary Manufacturers Forestry – Industry & Consulting **Suppliers** 

#### **GROWTH TO REMOVAL**

Average annual growth, m<sup>3</sup>

### **GROWTH TO REMOVAL**

#### Average annual growth, m<sup>3</sup>