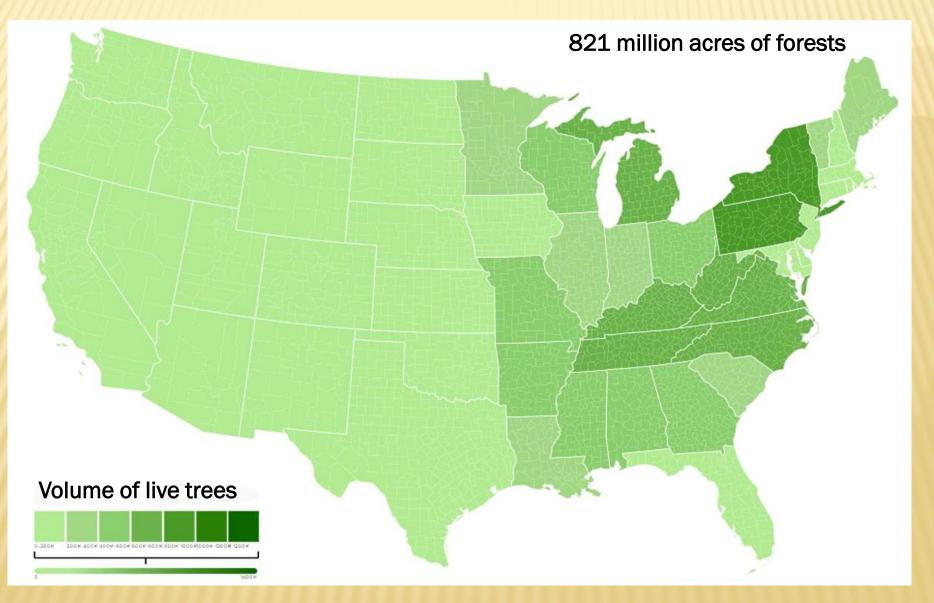

#### STANDING INVENTORY

#### RESOURCE

"My sawmill is in Pennsylvania where more than 60 percent of the state is forested and it is growing. That will only continue and the trees will be there to be harvested well into the future. We've got the trees..."

- Bob Rorabaugh, Rorabaugh Lumber

#### SUSTAINABLE U.S. FORESTS

#### RESOURCE

"We have the timberland and are managing the resource sustainably. We have to inform the public that we have a product that grows. It reproduces and regenerates ... "

- Mike Hoover, Neff Lumber Mills