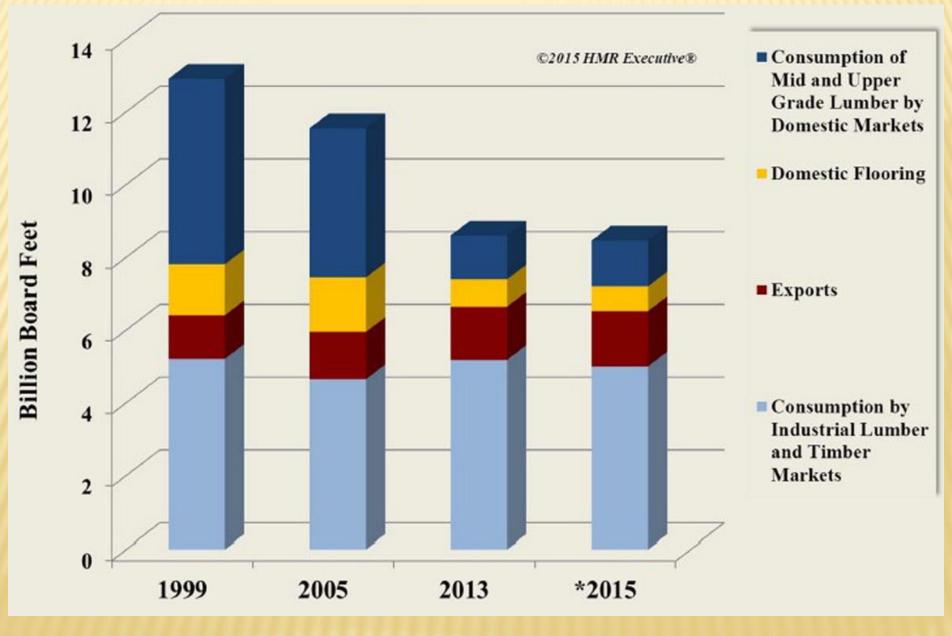

#### MARKETS - US GRADE & INDUSTRIAL

"I believe the future of the hardwood industry has the potential to be very bright. My greatest fear, however, is the rise of substitute products which are taking away market share from traditional hardwood products..."

- John Crites, II, Allegheny Wood Products

With its dark finish and sleek lines, the Shay queen poster storage bed incorporates a crisp, clean vibe in the bedroom. Though it's classic contemporary, it's also right at home among vintage furnishings. Two smooth-gliding drawers are a bedside dream. Mattress and foundation/box spring sold separately.